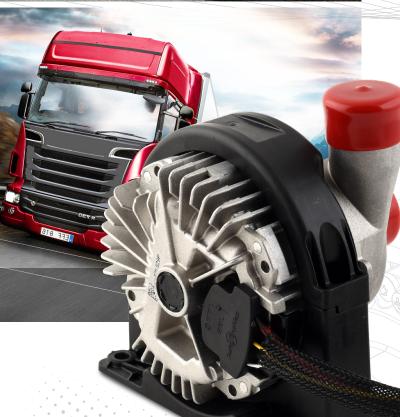

# **SPAL** COOLANT **PUMP**

**12 & 24V -** 300 | 650 | 900W

A cooling pump is an essential part of any vehicle cooling system.

Image is purely indicative and might change without any prior notice