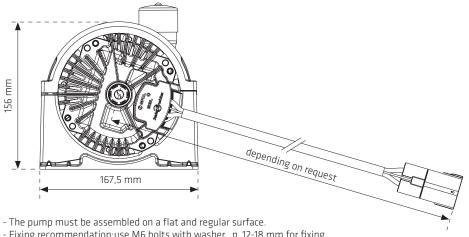

### **MECHANICAL DATA**

- Fixing recommendation:use M6 bolts with washer \_n\_12-18 mm for fixing.
- Nominal tightening torque Max 5 Nm.
- Nominal torque defined for brand new, clean and lubrificant-free bolts.
- MAX ALLOWABLE APPLICATION FLATNESS ±1mm

| FEATURES CONTROL OF THE CONTROL OF T |           |                                  |  |
|--------------------------------------------------------------------------------------------------------------------------------------------------------------------------------------------------------------------------------------------------------------------------------------------------------------------------------------------------------------------------------------------------------------------------------------------------------------------------------------------------------------------------------------------------------------------------------------------------------------------------------------------------------------------------------------------------------------------------------------------------------------------------------------------------------------------------------------------------------------------------------------------------------------------------------------------------------------------------------------------------------------------------------------------------------------------------------------------------------------------------------------------------------------------------------------------------------------------------------------------------------------------------------------------------------------------------------------------------------------------------------------------------------------------------------------------------------------------------------------------------------------------------------------------------------------------------------------------------------------------------------------------------------------------------------------------------------------------------------------------------------------------------------------------------------------------------------------------------------------------------------------------------------------------------------------------------------------------------------------------------------------------------------------------------------------------------------------------------------------------------------|-----------|----------------------------------|--|
| Weight                                                                                                                                                                                                                                                                                                                                                                                                                                                                                                                                                                                                                                                                                                                                                                                                                                                                                                                                                                                                                                                                                                                                                                                                                                                                                                                                                                                                                                                                                                                                                                                                                                                                                                                                                                                                                                                                                                                                                                                                                                                                                                                         | kg        | 2,96 With bracket                |  |
| Operating supply voltage range                                                                                                                                                                                                                                                                                                                                                                                                                                                                                                                                                                                                                                                                                                                                                                                                                                                                                                                                                                                                                                                                                                                                                                                                                                                                                                                                                                                                                                                                                                                                                                                                                                                                                                                                                                                                                                                                                                                                                                                                                                                                                                 | V         | 16.0 32.0 at the Drive connector |  |
| Supply voltage to reach max speed                                                                                                                                                                                                                                                                                                                                                                                                                                                                                                                                                                                                                                                                                                                                                                                                                                                                                                                                                                                                                                                                                                                                                                                                                                                                                                                                                                                                                                                                                                                                                                                                                                                                                                                                                                                                                                                                                                                                                                                                                                                                                              | V         | 26.0 32.0 at the Drive connector |  |
| Ambient temperature range                                                                                                                                                                                                                                                                                                                                                                                                                                                                                                                                                                                                                                                                                                                                                                                                                                                                                                                                                                                                                                                                                                                                                                                                                                                                                                                                                                                                                                                                                                                                                                                                                                                                                                                                                                                                                                                                                                                                                                                                                                                                                                      | °C        | -40 +120 (2)                     |  |
| Max operating ambient temperature @ max pump speed                                                                                                                                                                                                                                                                                                                                                                                                                                                                                                                                                                                                                                                                                                                                                                                                                                                                                                                                                                                                                                                                                                                                                                                                                                                                                                                                                                                                                                                                                                                                                                                                                                                                                                                                                                                                                                                                                                                                                                                                                                                                             | °C        | +95 (1)                          |  |
| Storage temperature range                                                                                                                                                                                                                                                                                                                                                                                                                                                                                                                                                                                                                                                                                                                                                                                                                                                                                                                                                                                                                                                                                                                                                                                                                                                                                                                                                                                                                                                                                                                                                                                                                                                                                                                                                                                                                                                                                                                                                                                                                                                                                                      | °C        | -40 +120                         |  |
| Lifetime                                                                                                                                                                                                                                                                                                                                                                                                                                                                                                                                                                                                                                                                                                                                                                                                                                                                                                                                                                                                                                                                                                                                                                                                                                                                                                                                                                                                                                                                                                                                                                                                                                                                                                                                                                                                                                                                                                                                                                                                                                                                                                                       | h         | up to 40.000 hours (2)           |  |
| Load dump protection (Pulse 5a)                                                                                                                                                                                                                                                                                                                                                                                                                                                                                                                                                                                                                                                                                                                                                                                                                                                                                                                                                                                                                                                                                                                                                                                                                                                                                                                                                                                                                                                                                                                                                                                                                                                                                                                                                                                                                                                                                                                                                                                                                                                                                                | available | IS016750-2                       |  |
| Reverse polarity protection                                                                                                                                                                                                                                                                                                                                                                                                                                                                                                                                                                                                                                                                                                                                                                                                                                                                                                                                                                                                                                                                                                                                                                                                                                                                                                                                                                                                                                                                                                                                                                                                                                                                                                                                                                                                                                                                                                                                                                                                                                                                                                    | available | ISO 16750-2                      |  |