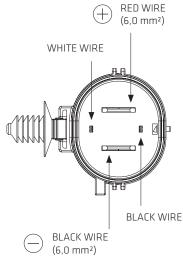

| h         | up to 40.000 hours (2)           |
| Load dump protection (Pulse 5a)                    | available | ISO16750-2                       |
| Reverse polarity protection                        | available | ISO 16750-2                      |

Notes: (1) Few minutes ambient temperature transients do not engage the derating owing to the thermal inertia of the system. Overloads may anticipate derating.

Notes: (2) Depending on mission profile

**PERFORMANCE AT MAXIMUM SPEED** 

ATTENTION: Our technical specifications are purely indicative and might change without any prior notice



#### 2.600 2.400 2.200 2.000 1.800 DP [mbar] 1.600 1.400 1.200 1.000 800 600 400 200 190 30 70 90 110 130 150 170 210 230 250 50 270

# **CONNECTOR AND WIRES**



PWM Interface



### **MECHANICAL DATA**





- Nominal tightening torque Max 5 Nm.
- Nominal torque defined for brand new, clean and lubrificant-free bolts.
- MAX ALLOWABLE APPLICATION FLATNESS ±1mm

| FEATURES CONTROL OF THE CONTROL OF T |           |                                  |  |
|-------------------------------------------------------------------------------------------------------------------------------------------------------------------------------------------------------------------------------------------------------------------------------------------------------------------------------------------------------------------------------------------------------------------------------------------------------------------------------------------------------------------------