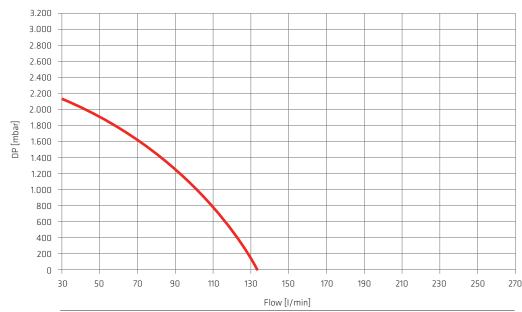

Notes: (1) Few minutes ambient temperature transients do not engage the derating owing to the thermal inertia of the system. Overloads may anticipate derating.

Notes: (2) Depending on mission profile

**PERFORMANCE AT MAXIMUM SPEED** 

#### 2.600 2.400 2.200 2.000 1.800 DP [mbar] 1.600 1.400 1.200 1.000 800 600 400 200 190 30 70 90 110 130 150 170 210 230 250 50 270