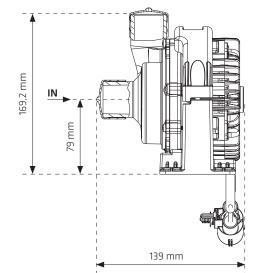

Image is purely indicative and might change without any prior notice

# **MECHANICAL DATA**

- Nominal tightening torque Max 5 Nm.
- Nominal torque defined for brand new, clean and lubrificant-free bolts.
- MAX ALLOWABLE APPLICATION FLATNESS ±1mm

| FEATURES                                           |           |                                  |
|----------------------------------------------------|-----------|----------------------------------|
| Weight                                             | kg        | 2,76 with bracket                |
| Operating supply voltage range                     | V         | 16.0 32.0 at the Drive connector |
| Supply voltage to reach max speed                  | V         | 26.0 32.0 at the Drive connector |
| Ambient temperature range                          | °C        | -40 +120 (2)                     |
| Max operating ambient temperature @ max pump speed | °C        | +105 (1)                         |
| Storage temperature range                          | °C        | -40 +120                         |
| Lifetime                                           | h         | up to 40.000 hours (2)           |
| Load dump protection (Pulse 5a)                    | available | ISO16750-2                       |
| Reverse polarity protection                        | available | ISO 16750-2                      |