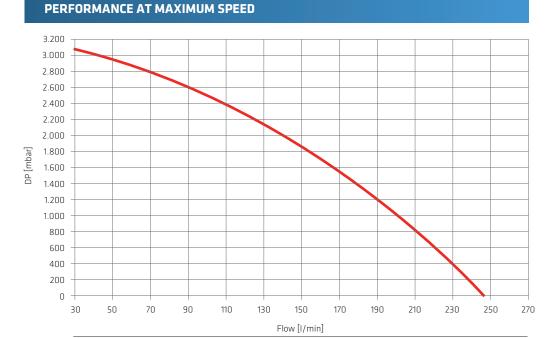

Notes: (1) Few minutes ambient temperature transients do not engage the derating owing to the thermal inertia of the system. Overloads may anticipate derating.

Notes: (2) Depending on mission profile

**PERFORMANCE AT MAXIMUM SPEED** 

#### 2.600 2.400 2.200 2.000 1.800 DP [mbar] 1.600 1.400 1.200 1.000 800 600 400 200 190 30 70 90 110 130 150 170 210 230 250 50 270