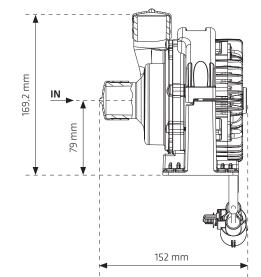

Image is purely indicative and might change without any prior notice

# **MECHANICAL DATA**

- Nominal tightening torque Max 5 Nm.
- Nominal torque defined for brand new, clean and lubrificant-free bolts.
- MAX ALLOWABLE APPLICATION FLATNESS ±1mm

| FEATURES                                           |           |                                  |
|----------------------------------------------------|-----------|----------------------------------|
| Weight                                             | kg        | 2,76 with bracket                |
| Operating supply voltage range                     | V         | 16.0 32.0 at the Drive connector |
| Supply voltage to reach max speed                  | V         | 26.0 32.0 at the Drive connector |
| Ambient temperature range                          | °C        | -40 +120 (2)                     |
| Max operating ambient temperature @ max pump speed | °C        | +105 (1)                         |
| Storage temperature range                          | °C        | -40 +120                         |
| Lifetime                                           | h         | up to 40.000 hours (2)           |
| Load dump protection (Pulse 5a)                    | available | ISO16750-2                       |
| Reverse polarity protection                        | available | ISO 16750-2                      |