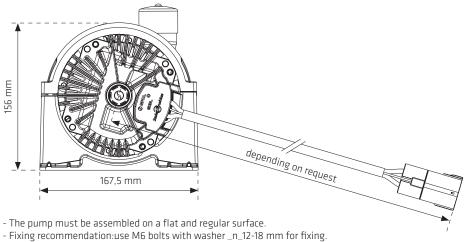

# **MECHANICAL DATA**

- Nominal tightening torque Max 5 Nm.
- Nominal torque defined for brand new, clean and lubrificant-free bolts.
- MAX ALLOWABLE APPLICATION FLATNESS ±1mm

| FEATURES                                           |           |                                  |
|----------------------------------------------------|-----------|----------------------------------|
| Weight                                             | kg        | 2,76 with bracket                |
| Operating supply voltage range                     | V         | 16.0 32.0 at the Drive connector |
| Supply voltage to reach max speed                  | V         | 26.0 32.0 at the Drive connector |
| Ambient temperature range                          | °C        | -40 +120 (2)                     |
| Max operating ambient temperature @ max pump speed | °C        | +105 (1)                         |
| Storage temperature range                          | °C        | -40 +120                         |
| Lifetime                                           | h         | up to 40.000 hours (2)           |
| Load dump protection (Pulse 5a)                    | available | ISO16750-2                       |
| Reverse polarity protection                        | available | ISO 16750-2                      |

### **MECHANICAL DATA**

- Fixing recommendation:use M6 bolts with washer \_n\_12-18 mm for fixing.
- Nominal tightening torque Max 5 Nm.
- Nominal torque defined for brand new, clean and lubrificant-free bolts.
- MAX ALLOWABLE APPLICATION FLATNESS ±1mm