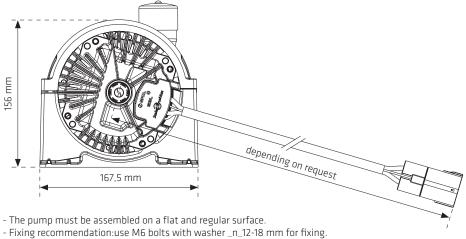

# **MECHANICAL DATA**

- Nominal tightening torque Max 5 Nm.
- Nominal torque defined for brand new, clean and lubrificant-free bolts.
- MAX ALLOWABLE APPLICATION FLATNESS ±1mm

| FEATURES                                           |           |                                  |
|----------------------------------------------------|-----------|----------------------------------|
| Weight                                             | kg        | 2,76 with bracket                |
| Operating supply voltage range                     | V         | 16.0 32.0 at the Drive connector |
| Supply voltage to reach max speed                  | V         | 26.0 32.0 at the Drive connector |
| Ambient temperature range                          | °C        | -40 +120 (2)                     |
| Max operating ambient temperature @ max pump speed | °C        | +105 (1)                         |
| Storage temperature range                          | °C        | -40 +120                         |
| Lifetime                                           | h         | up to 40.000 hours (2)           |
| Load dump protection (Pulse 5a)                    | available | ISO16750-2                       |
| Reverse polarity protection                        | available | ISO 16750-2                      |

### **MECHANICAL DATA**

- Fixing recommendation:use M6 bolts with washer \_n\_12-18 mm for fixing.
- Nominal tightening torque Max 5 Nm.
- Nominal torque defined for brand new, clean and lubrificant-free bolts.
- MAX ALLOWABLE APPLICATION FLATNESS ±1mm