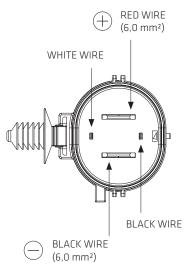

| available | ISO 16750-2                      |  |

Notes: (1) Few minutes ambient temperature transients do not engage the derating owing to the thermal inertia of the system. Overloads may anticipate derating.

Notes: (2) Depending on mission profile

ATTENTION: Our technical specifications are purely indicative and might change without any prior notice





# **CONNECTOR AND WIRES**



PWM Interface

### **MECHANICAL DATA**





- Fixing recommendation:use M6 bolts with washer \_n\_12-18 mm for fixing.
- Nominal tightening torque Max 5 Nm.
- Nominal torque defined for brand new, clean and lubrificant-free bolts.
- MAX ALLOWABLE APPLICATION FLATNESS ±1mm

| FEATURES CONTROL OF THE CONTROL OF T |           |                                  |  |
|------------------------------------------------------------------------------------------------------------------------------------------------------------------------------------------------------------------------------------------------------------------------------------------------------------------------------------------------------------------------------------------------------------------------------------------------