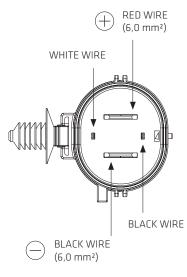

| available | ISO 16750-2                      |  |

Notes: (1) Few minutes ambient temperature transients do not engage the derating owing to the thermal inertia of the system. Overloads may anticipate derating.

Notes: (2) Depending on mission profile

ATTENTION: Our technical specifications are purely indicative and might change without any prior notice



# **CONNECTOR AND WIRES**



PWM Interface